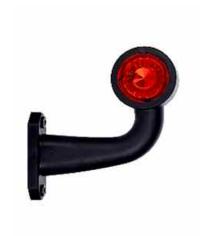

#### Part No. 0-172-40

Red and white LED outline marker lamp, 12/24 volt with arbitrary polarity, Right Side. E Marked.

#### **Specification**

Type Red and white LED outline marker

Voltage 12/24V

Wattage 0.6W @ 12V, 1.2W @ 24V

Flying leads 50cm twin core

Material Arm - PVC, Lens - PMMA, Reflector - PC (Aluminium Coated)

Dimensions As above IP Rating IP68