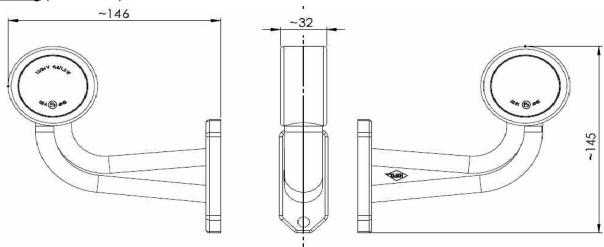

## **Additional Information:**

Bolt Hole Measurements: 68mm Across

## Technical Drawing (not to scale)

#### **Specification**

Type Red and white LED outline marker

Voltage 12/24V

Wattage 0.6W @ 12V, 1.2W @ 24V

Flying leads 50cm twin core

Material Arm - PVC, Lens - PMMA, Reflector - PC (Aluminium Coated)

Dimensions As above IP Rating IP68